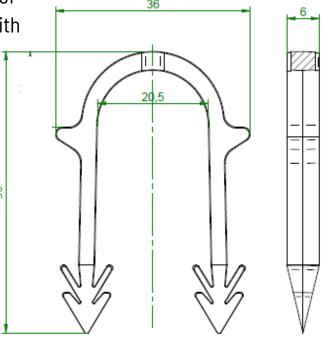

## Tacker staple 50mm

The tacker staple is designed for the installation of underfloor heating pipes in the insulation layer with the use of a tacker gun.

**Total length** of the staple is 50mm

The Ø of the staple is 20,5mm