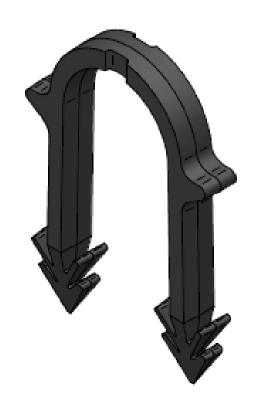

## Tacker staple 50mm

The tacker staple is designed for the installation of underfloor heating pipes in the insulation layer with the use of a tacker gun.

**Total length** of the staple is 50mm

The Ø of the staple is 20,5mm