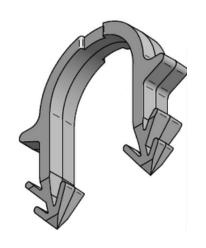

## Tacker staple 50mm

The tacker staple is designed for the installation of underfloor heating pipes in the insulation layer with the use of a tacker gun.

**Total length** of the staple is 50mm

The Ø of the staple is 20,5mm

The clip is made of pure polypropylene, which makes it highly resistant to temperature changes, and ensures that the staple does not break during installation.

| Nazwa                    | Code                                                                | Colour                |
|--------------------------|---------------------------------------------------------------------|-----------------------|
| Tacker staple<br>50mm    | <i>welded</i><br>7-4150-250-01-01<br>tape glued<br>7-4050-250-01-01 | Black                 |
|                          |                                                                     |                       |
| Pieces in a singular box | Pieces in a<br>master box                                           | Pieces on a<br>pallet |