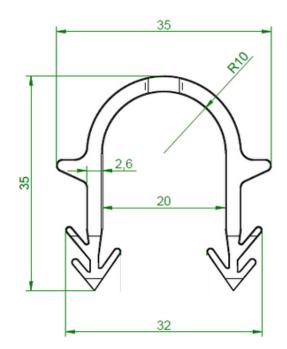

# Tacker staple 35mm

The tacker staple is designed for the installation of underfloor heating pipes in the insulation layer with the use of a tacker gun.

Total length of the staple is 35mm

The Ø of the staple is 20mm

The clip is made of pure polypropylene, which makes it highly resistant to temperature changes, and ensures that the staple does not break during installation.

| Name                     | Code                                                         | Colour                |
|--------------------------|--------------------------------------------------------------|-----------------------|
| Tacker clip<br>35mm      | welded<br>7-4135-720-01-01<br>tape glued<br>7-4035-720-01-01 | Black                 |
| Pieces in a singular box | Pieces in a<br>master box                                    | Pieces on a<br>pallet |
| 720                      | 14 400                                                       | 288 000               |