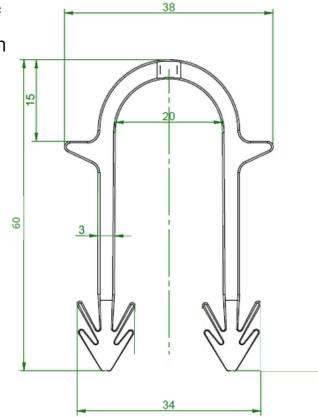

# Tacker staple 60mm

The tacker staple is designed for the installation of underfloor heating pipes in the insulation layer with the use of a tacker gun.

Total length of the staple is 60mm

The Ø of the staple is 20mm