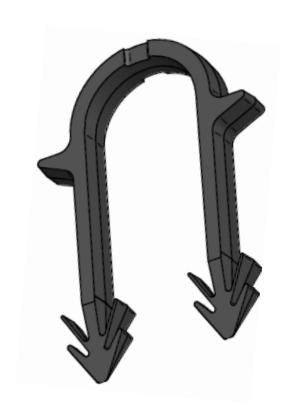

# Tacker staple 60mm

The tacker staple is designed for the installation of underfloor heating pipes in the insulation layer with the use of a tacker gun.

Total length of the staple is 60mm

The Ø of the staple is 20mm