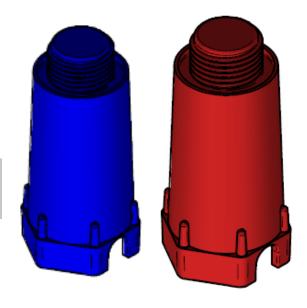

## Leak proof test plug 3/4"

The leak proof test plug is used to plug water system pipes for the purpose of carrying out leakage tests of the installation.

The total length of the plug is 80mm

The diameter of the plug is 3/4"

The design of the plug allows 4 installation methods: manually, with a socket spanner, using an allen key, with a screwdriver.

The plug is made of high-quality material, which ensures its durability during assembly and disassembly.

| 7    | 1    |      | , |     |           |  |
|------|------|------|---|-----|-----------|--|
| 0'08 | 66,0 |      |   |     |           |  |
| _1   |      | 11,0 | / | A G | 3/4' 35,0 |  |

| Name                     | Code                      | Colour                |
|--------------------------|---------------------------|-----------------------|
| Leak proof               | 7-0340-020-01-02          | Blue                  |
| test plug                | 7-0340-020-01-03          | Red                   |
|                          |                           |                       |
| Pieces in a singular box | Pieces in a<br>master box | Pieces on a<br>pallet |

## Leak proof test plug 1/2"

The leak proof test plug is used to plug water system pipes for the purpose of carrying out leakage tests of the installation.

The total length of the plug is 80mm

The diameter of the plug is 1/2"

| 0,08 | 0,99 |      |   |           |      |  |
|------|------|------|---|-----------|------|--|
| 1    |      | 11.0 | , | A G Ø Ø 3 | 1/2' |  |

| Name         | Code             | Colour      |
|--------------|------------------|-------------|
| Leak proof   | 7-0120-020-01-02 | Blue        |
| test plug    | 7-0120-020-01-03 | Red         |
| Pieces in a  | Pieces in a      | Pieces on a |
| singular box | master box       | pallet      |