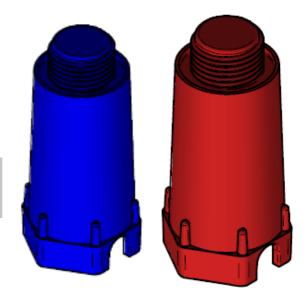

## Leak proof test plug 1/2"

The leak proof test plug is used to plug water system pipes for the purpose of carrying out leakage tests of the installation.

The total length of the plug is 80mm

The diameter of the plug is 1/2"

The design of the plug allows 4 installation methods: manually, with a socket spanner, using an allen key, with a screwdriver.

The plug is made of high-quality material, which ensures its durability during assembly and disassembly.

| 0'08 | 0,99 |      |   |   |           |  |
|------|------|------|---|---|-----------|--|
|      |      | 11.0 | , | A | 1/2' 30,0 |  |

| Name                     | Code                      | Colour                |  |
|--------------------------|---------------------------|-----------------------|--|
| Leak proof               | 7-0120-020-01-02          | Blue                  |  |
| test plug                | 7-0120-020-01-03          | Red                   |  |
|                          |                           |                       |  |
| Pieces in a singular box | Pieces in a<br>master box | Pieces on a<br>pallet |  |